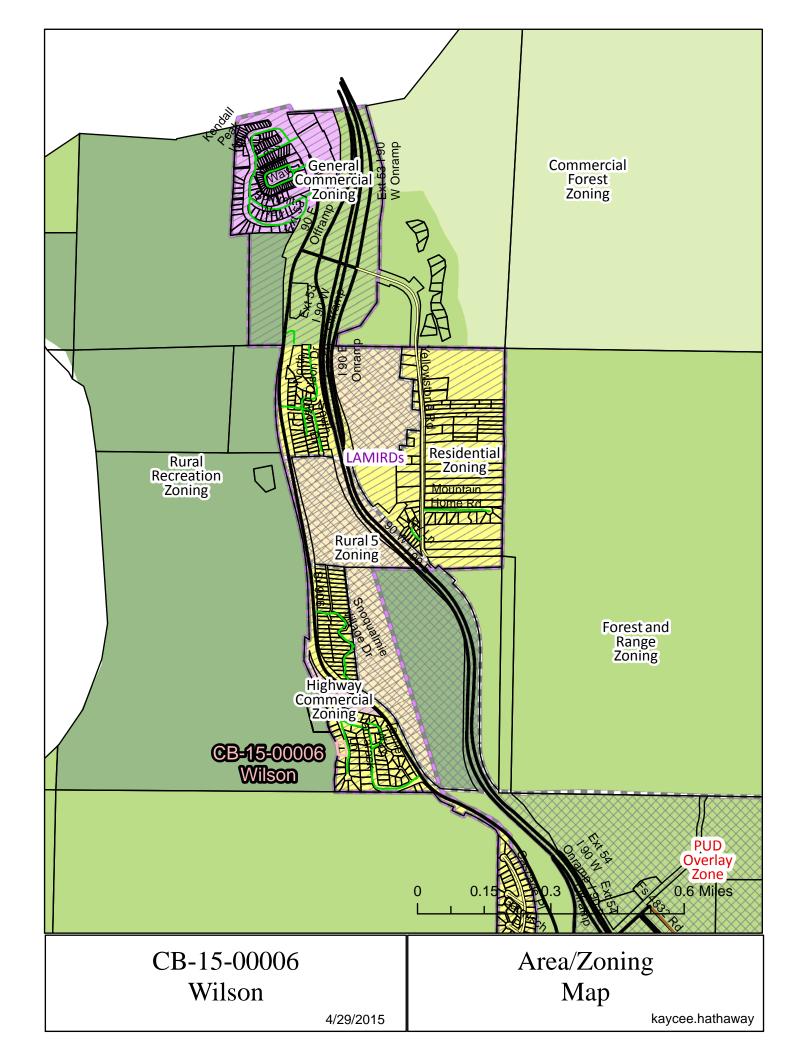

# Critical Areas Checklist

Wednesday, April 29, 2015 Application File Number | CB-15-00006 м Planner Kaycee Hathaway ✓ No □ Yes Is SEPA required ☐ Yes ✓ No Is Parcel History required? What is the Zoning? Residential H<sub>/</sub> ✓ Yes  $\square$  No Is Project inside a Fire District? If so, which one? **Snoqualmie Pass**  $\square$  Yes ✓ No Is the project inside an Irrigation District? If so, which one? □ Yes ✓ No Does project have Irrigation Approval? Which School District? Easton ✓ No  $\square$  Yes Is the project inside a UGA? If so which one? ✓ No ☐ Yes Is there FIRM floodplain on the project's parcel? If so which zone? What is the FIRM Panel Number? ✓ No  $\square$  Yes Is the Project parcel in the Floodway? ✓ No If so what is the Water Body? What is the designation?  $\square$  Yes ✓ No Does the project parcel contain a Classified Stream? If so what is the Classification?  $\square$  Yes ✓ No Does the project parcel contain a wetland? If so what type is it? □ Yes ✓ No Does the project parcel intersect a PHS designation? If so, what is the Site Name? Is there hazardous slope in the project parcel?  $\square$  Yes ✓ No If so, what type?