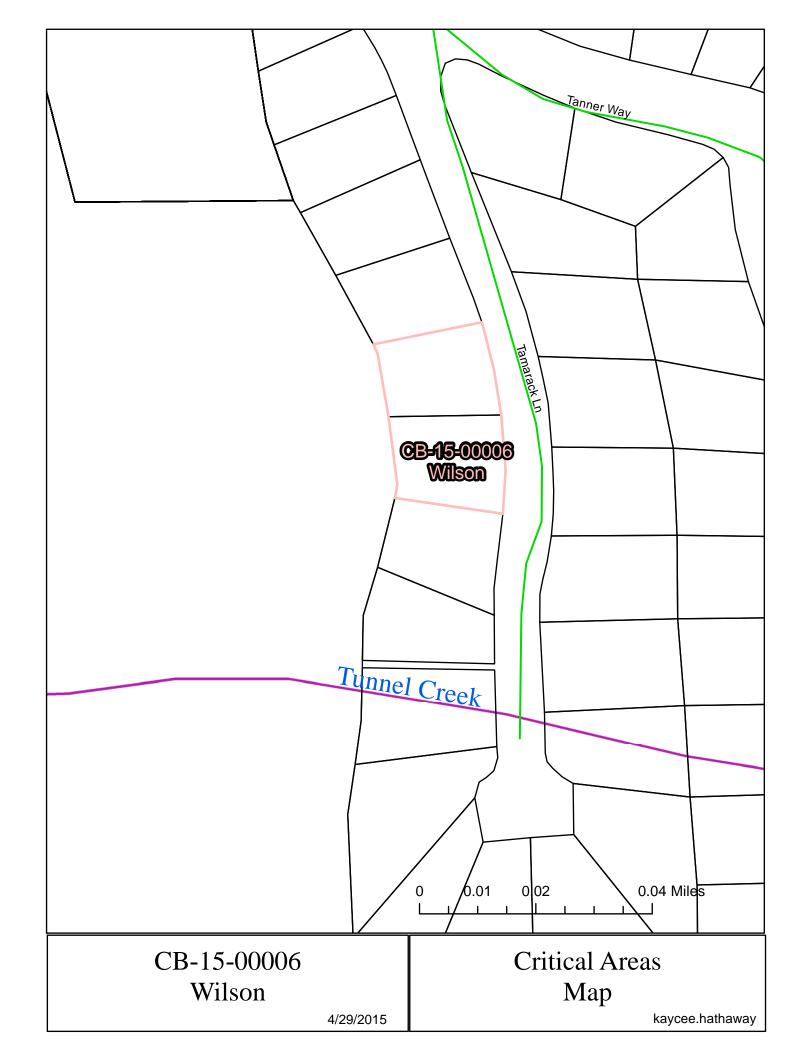

# Critical Areas Checklist

Wednesday, April 29, 2015 Application File Number | CB-15-00006 м Planner Kaycee Hathaway ✓ No □ Yes Is SEPA required ☐ Yes ✓ No Is Parcel History required? What is the Zoning? Residential H<sub>/</sub> ✓ Yes  $\square$  No Is Project inside a Fire District? If so, which one? **Snoqualmie Pass**  $\square$  Yes ✓ No Is the project inside an Irrigation District? If so, which one? □ Yes ✓ No Does project have Irrigation Approval? Which School District? Easton ✓ No  $\square$  Yes Is the project inside a UGA? If so which one? ✓ No ☐ Yes Is there FIRM floodplain on the project's parcel? If so which zone? What is the FIRM Panel Number? ✓ No  $\square$  Yes Is the Project parcel in the Floodway? ✓ No If so what is the Water Body? What is the designation?  $\square$  Yes ✓ No Does the project parcel contain a Classified Stream? If so what is the Classification?  $\square$  Yes ✓ No Does the project parcel contain a wetland? If so what type is it? □ Yes ✓ No Does the project parcel intersect a PHS designation? If so, what is the Site Name? Is there hazardous slope in the project parcel?  $\square$  Yes ✓ No If so, what type?

| Does the project parcel abut a DOT road?                                               |
|----------------------------------------------------------------------------------------|
| If so, which one?                                                                      |
| Does the project parcel abut a Forest Service road? ☐ Yes ✓ No                         |
| If so, which one?                                                                      |
| Does the project parcel intersect an Airport overlay zone ? $\square$ Yes $\square$ No |
| If so, which Zone is it in?                                                            |
| Does the project parcel intersect a BPA right of way or line? ☐ Yes ✓ No               |
| If so, which one?                                                                      |
| Is the project parcel in or near a Mineral Resource Land? ☐ Yes ✓ No                   |
| If so, which one?                                                                      |
| Is the project parcel in or near a DNR Landslide area?  ☐ Yes  ☑ No                    |
| If so, which one?                                                                      |
| Is the project parcel in or near a Coal Mine area? ☐ Yes ☑ No                          |
| What is the Seismic Designation? D1                                                    |
| Does the Project Application have a Title Report Attached? $\Box$                      |
| Does the Project Application have a Recorded Survey Attached? $\Box$                   |
| Have the Current Years Taxes been paid? $\Box$                                         |